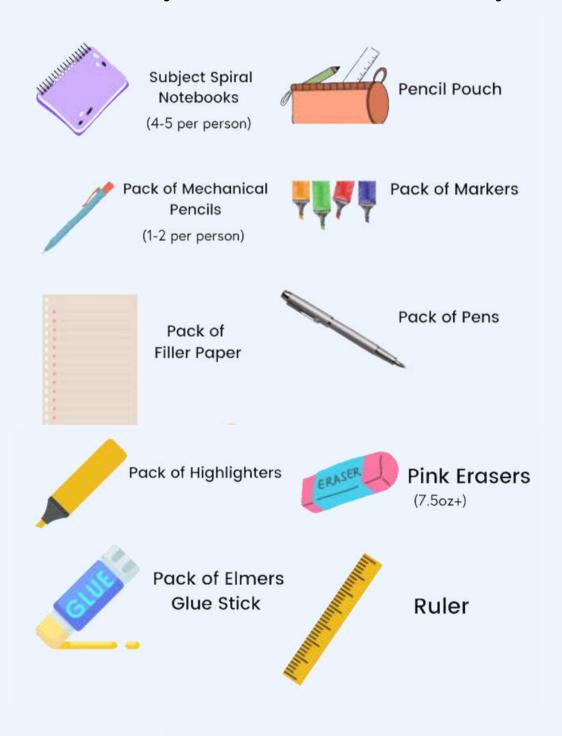

#### **School Kit Drive**

Pack a school kit that will help prepare students for school. Here are a few key items, but feel free to add your own!