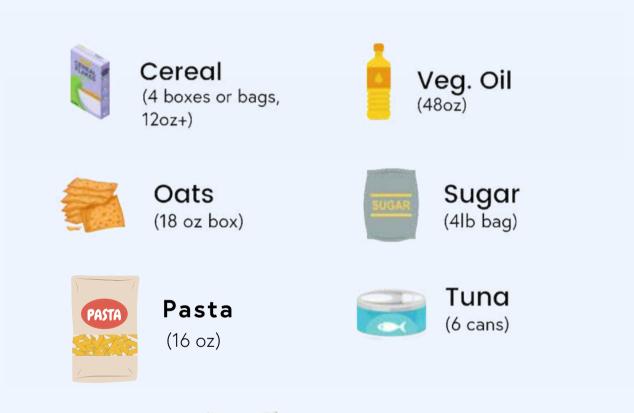

#### Pack a Food Tote

Fill the blue tote bag (or a box/bag of your choosing) with food items for our client families. Below is a list of required items, but you can add some of your favorites, as well! Please no glass containers or homemade or expiered items.

Flour (5lb bag)